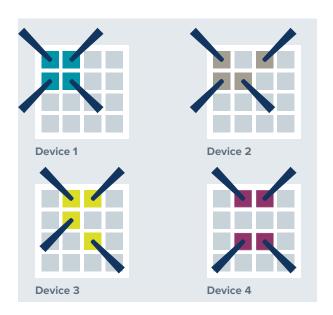

## Motorized Positioner Manager

- / For customers with very complex wafer structures
- / Enables automatic test of multiple devices in each die location before stepping to the next die
- / Changes probe layouts automatically for each die
- / Simple and easy to create and modify layouts
- / No programming necessary
- / Easy integration with test executive software

#### Benefit: Enhances test flexibility and increases throughput.