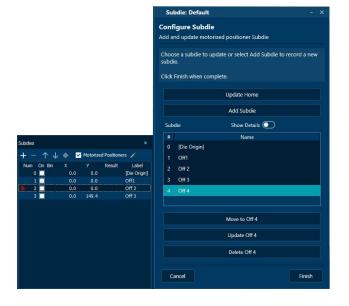

## Motorized Positioner Manager

- / For customers with very complex wafer structures
- / Enables automatic test of multiple devices in each die location before stepping to the next die
- / Changes probe layouts automatically for each die
- / Simple and easy to create and modify layouts
- / No programming necessary
- / Easy integration with test executive software

#### Benefit: Enhances test flexibility and increases throughput.