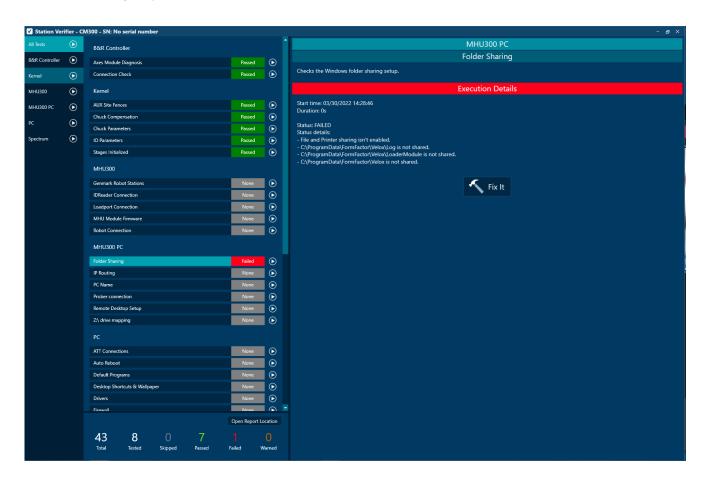

## Velox Diagnostic Tool

- / Identification of incorrect station hardware setups
- / Documentation and log of station hardware setups
- / Simple fixing of incorrect setups with suggestions and "Fix It" tool

#### Benefit:

Health checks for your probe station.