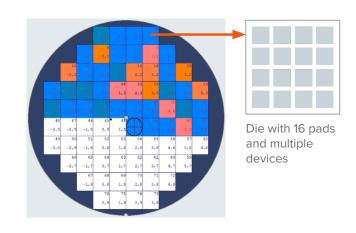

## Motorized Positioner Manager

- / For customers with very complex wafer structures
- / Enables automatic test of multiple devices in each die location before stepping to the next die
- / Changes probe layouts automatically for each die
- / Simple and easy to create and modify layouts
- / No programming necessary
- / Easy integration with test executive software

#### Benefit: Enhances test flexibility and increases throughput.