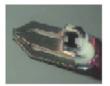

#### Construction

Resistors are place as close as possible to the contacts (example illustration below).

Example: Termination probe

matching probe