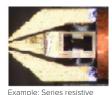

#### Construction

Resistors are place as close as possible to the contacts (example illustration below).

Example: Termination probe

matching probe