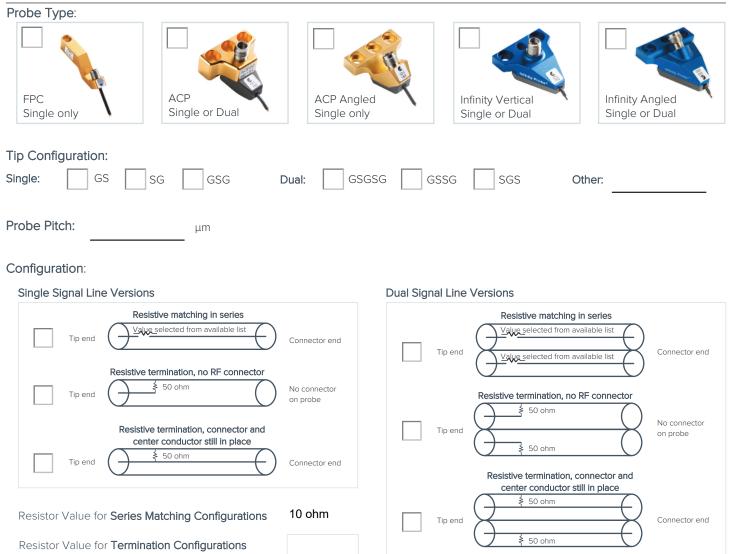

### Performance (These types of probes are custom only with limited testing)

#### **Termination Probes**

For probes that have the full RF connection path the typical recommended usable frequency range is 6-10 GHz. This limit is due to the parasitic capacitance of the high performance RF resistor.

#### **Resistive Matching Probes**

Adding series resistor to the probe leaves FormFactor with no way to validate the RF performance. This is because no calibration standards exist, so the RF performance is purely best effort

#### **Testing Methodology**

For probes that have the full RF connection path, they are built and tested as standard RF probes first, and then the Resistor is added. After adding the resistor only DC resistance measurement are performed. For versions with no RF connector/s only DC resistance measurements are performed.