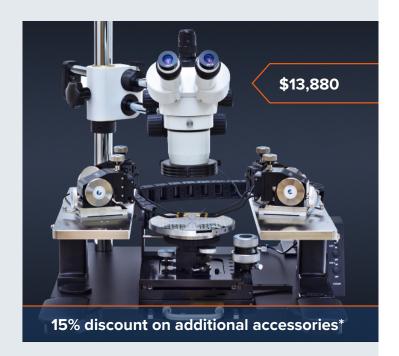

## 15% Discount on 150 mm Probe Station Accessories\*

Receive a **15% discount** on all MPS150/EPS150-compatible accessories that are purchased together with a MPS150 or EPS150 probe station.\*

The MPS150's modular platform design perfectly supports your application requirements — even if budgets are tight. Configure your individual measurement setup with everything you need to achieve accurate measurement results in the shortest time, with maximum confidence.

Qualified educational institutions are additionally granted an educational **discount of 7%** on base EPS150 packages.

Take advantage of this offer today and request a quote for your 150 mm probe station!