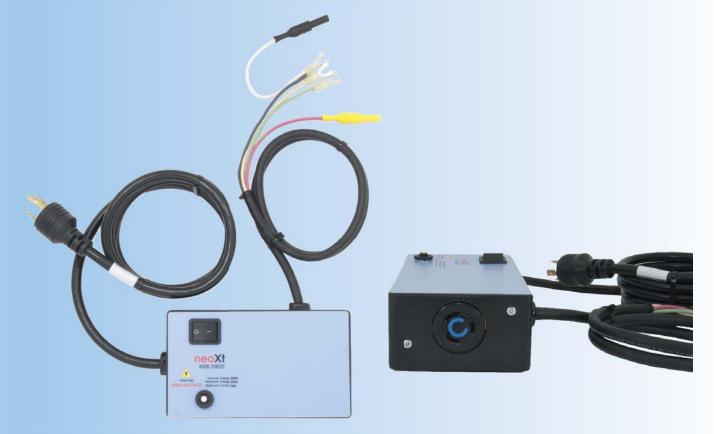

### neoXt NXB 20815 Voltage / Current Breakout Test Boxes

Multiple outlets provide flexibility in connecting equipment under test. Tester pigtail interface simplifies connecting to a variety of voltage/current measuring systems.

**Distributed by PSI Solutions** 

www.psirep.com

Sales@psirep.com