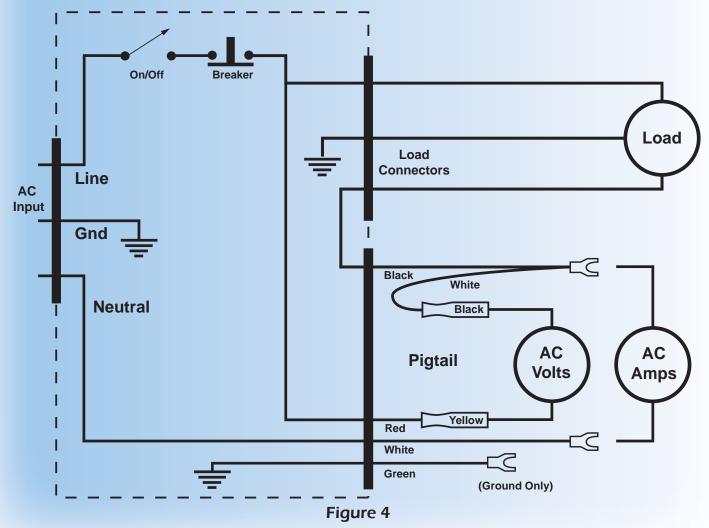

14 Inlet      | IEC C-13 (8) | Pigtail       | Yes            |
| NXB20820  | 208     | 20A     | L6-20 - Cord   | L6-20R       | Pigtail       | Yes            |
| NXB20830  | 208     | 30A     | L6-30 - Cord   | L6-30R       | Pigtail       | Yes            |
| NXB20820S | 208     | 20A     | C14            | C13          | Pigtail       | No             |
| NXB12020B | 120/240 | 20A     | C14 Inlet      | Universal    | Pigtail       | Yes            |
|           |         |         |                |              |               |                |

13716 457th Avenue SE • North Bend • WA • 98045

**Distributed by PSI Solutions** 

www.psirep.com

2 1**2** 

sales@psirep.com



Pigtail Assembly for meter connections

neoXT - WT500 Connections

### neoXT Breakout Box - Circuit Diagram



### neoXt NXB 12020 Voltage / Current Breakout Test Boxes



All components are rated for 208 VAC Nominal, 250 VAC Max at 20A. Bannana plugs for voltage and current provide maximum flexibility for connecting to test gear. Banana plugs are safety shrouded for user safety.

#### NXB 12020 Specifications

- Two 120/240 V Outlets
- Circuitry rated for 20 A
- 8' Flexible Power Cord
- Shrouded Safety Banana Jacks
- Stable footprint with non-slip feet



13716 457th Avenue SE • North Bend • WA • 98045

Distributed by PSI Solutions <u>www.psirep.com</u> <u>sales@psirep.com</u>

### neoXt **NXB 12020A** Voltage / Current Breakout Test Boxes



Multiple outlets provide flexibility in connecting equipment under test. Tester pigtail interface simplifies connecting to a variety of voltage/current mea