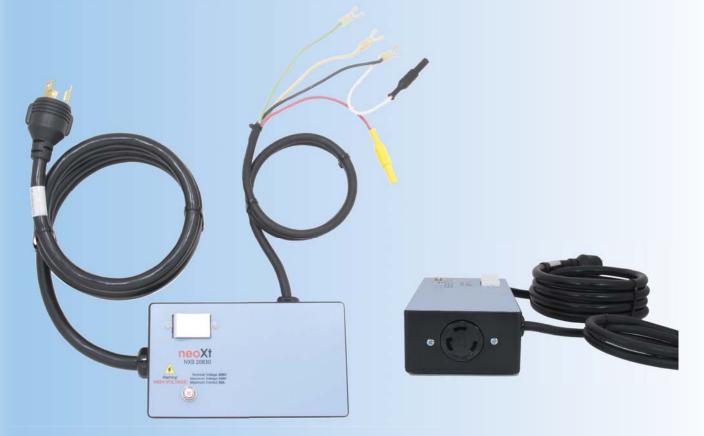

### neoXt NXB 20820 Voltage / Current Breakout Test Boxes

Single output for passthrough to test rack. Tester pigtail interface simplifies connecting to a variety of voltage/current measuring systems.

13716 457th Avenue SE • North Bend • WA • 98045

**Distributed by PSI Solutions** 

www.psirep.com

sales@psirep.com