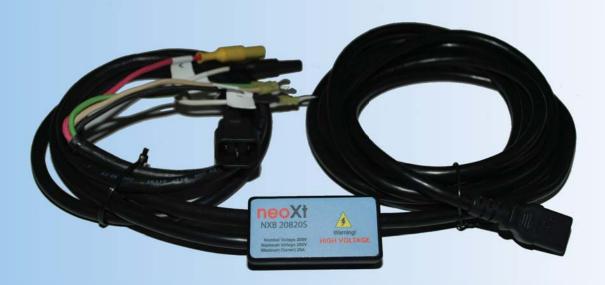

### neoXt NXB 208205 Voltage / Current Breakout Test Cable

Simple single input output (IEC C13/C14) connection with pigtail tap for connecting to power meter.

13716 457th Avenue SE • North Bend • WA • 98045Distributed by PSI Solutionswww.psirep.comSales@psirep.com