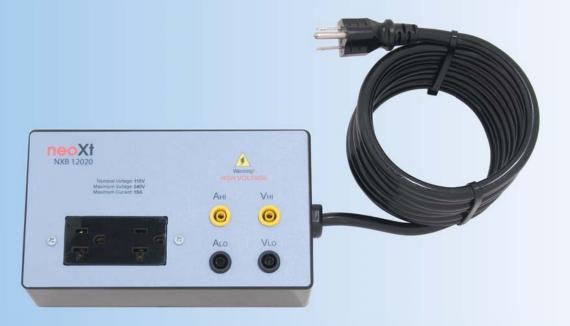

### neoXt NXB 12020 Voltage / Current Breakout Test Boxes

All components are rated for 208 VAC Nominal, 250 VAC Max at 20A. Bannana plugs for voltage and current provide maximum flexibility for connecting to test gear. Banana plugs are safety shrouded for user safety.

#### NXB 12020 Specifications

- Two 120/240 V Outlets
- Circuitry rated for 20 A
- 8' Flexible Power Cord
- Shrouded Safety Banana Jacks
- Stable footprint with non-slip feet

13716 457th Avenue SE • North Bend • WA • 98045