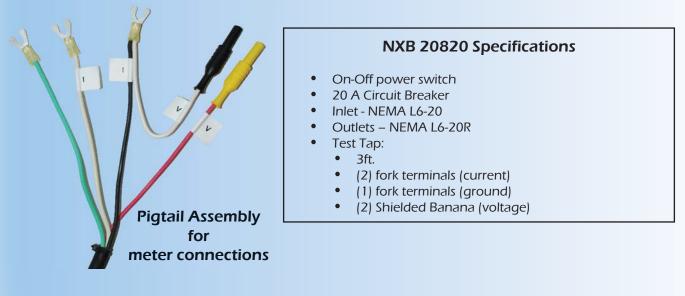

### neoXt NXB 20820 Voltage / Current Breakout Test Boxes

Single output for passthrough to test rack. Tester pigtail interface simplifies connecting to a variety of voltage/current measuring systems.

13716 457th Avenue SE • North Bend • WA • 98045

**Distributed by PSI Solutions** 

www.psirep.com

sales@psirep.com