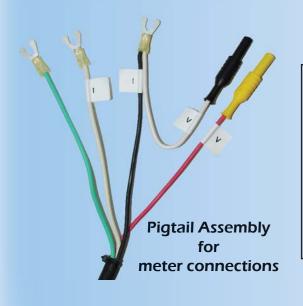

13716 457th Avenue SE • North Bend • WA • 98045

**Distributed by PSI Solutions** 

www.psirep.com

2 1**2** 

sales@psirep.com

Pigtail Assembly for meter connections

neoXT - WT500 Connections