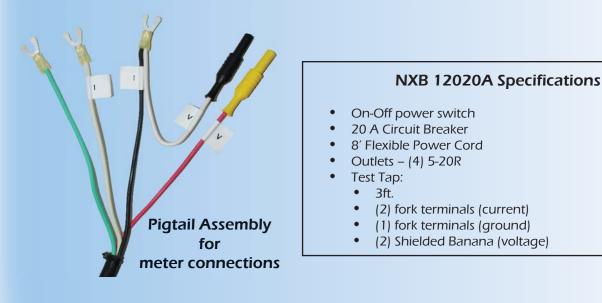

13716 457th Avenue SE • North Bend • WA • 98045

**Distributed by PSI Solutions** 

www.psirep.com

2 1**2** 

sales@psirep.com

Pigtail Assembly for meter connections

neoXT - WT500 Connections

### neoXt **NXB 12020A** Voltage / Current Breakout Test Boxes

Multiple outlets provide flexibility in connecting equipment under test. Tester pigtail interface simplifies connecting to a variety of voltage/current measuring systems.