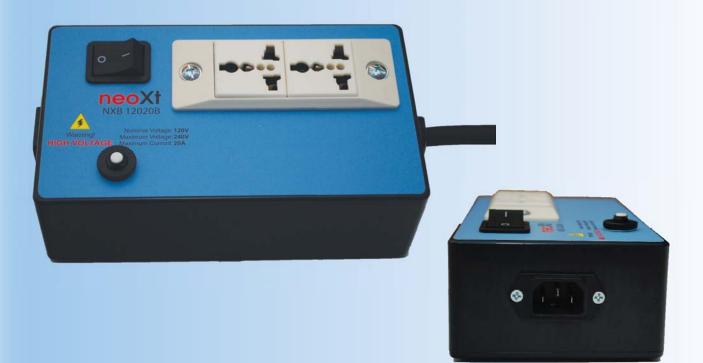

### neoXt NXB 12020B Voltage / Current Breakout Test Boxes

Multiple outlets provide flexibility in connecting equipment under test. Tester pigtail interface simplifies connecting to a variety of voltage/current measuring systems.

#### NXB 12020B Specifications

- On-Off power switch
- 20 A Circuit Breaker
- Outlets (2) Universal
- Test Tap:
  - 3ft.
  - (2) fork terminals (current)
  - (1) fork terminals (ground)
  - (2) Shielded Banana (voltage)