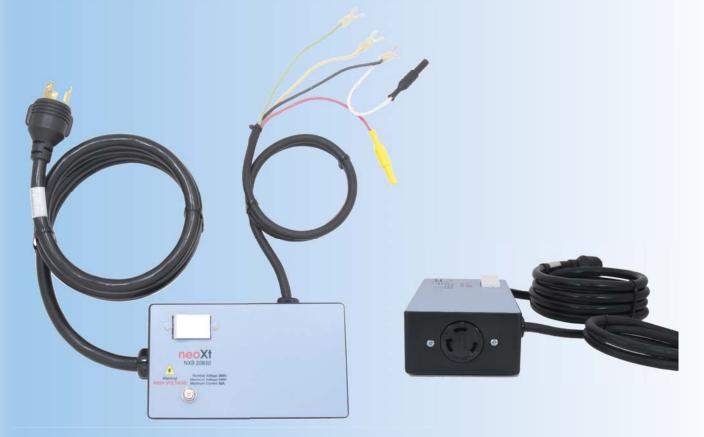

### neoXt NXB 12030 Voltage / Current Breakout Test Boxes

Single output for passthrough to test rack. Tester pigtail interface simplifies connecting to a variety of voltage/current measuring systems.

www.psirep.com  $\Re$  sales@psirep.com