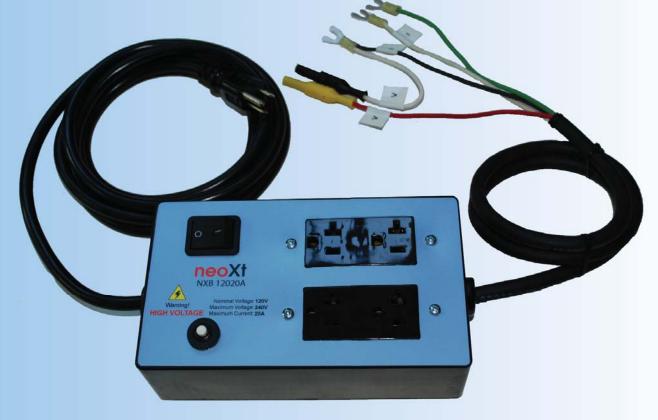

### neoXt **NXB 12020A** Voltage / Current Breakout Test Boxes

Multiple outlets provide flexibility in connecting equipment under test. Tester pigtail interface simplifies connecting to a variety of voltage/current measuring systems.