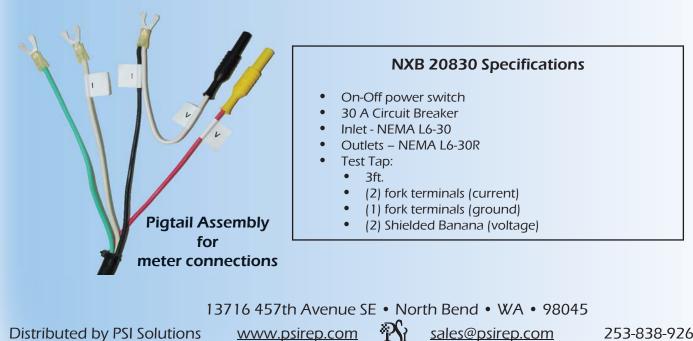

### neoXt NXB 20830 Voltage / Current Breakout Test Boxes

Single output for passthrough to test rack. Tester pigtail interface simplifies connecting to a variety of voltage/current measuring systems.

253-838-9263