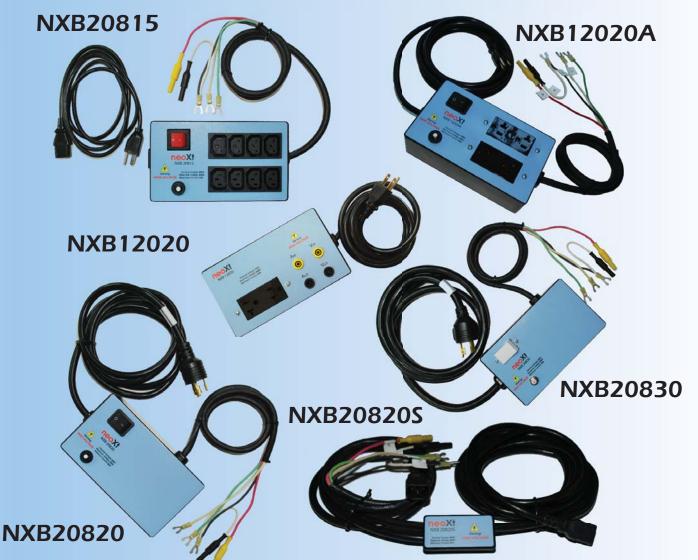

| Model #   | Voltage | Current | Input          | Output       | Test Output   | Switch/Breaker |
|-----------|---------|---------|----------------|--------------|---------------|----------------|
| NXB12020  | 120/240 | 20A     | AC Line - Cord | 5-20R (2)    | Bannana Leads | No             |
| NXB12020A | 120/240 | 20A     | AC Line - Cord | 5-20R (4)    | Pigtail       | Yes            |
| NXB12030  | 120     | 30A     | L5-30 - Cord   | L5-30R       | Pigtail       | Yes            |
| NXB20815  | 208     | 15A     | C14 Inlet      | IEC C-13 (8) | Pigtail       | Yes            |
| NXB20820  | 208     | 20A     | L6-20 - Cord   | L6-20R       | Pigtail       | Yes            |
| NXB20830  | 208     | 30A     | L6-30 - Cord   | L6-30R       | Pigtail       | Yes            |
| NXB20820S | 208     | 20A     | C14            | C13          | Pigtail       | No             |
| NXB12020B | 120/240 | 20A     | C14 Inlet      | Universal    | Pigtail       | Yes            |
|           |         |         |                |              |               |                |

## Voltage / Current Breakout Test Boxes

Ideal for lab situations requiring simultaneous, real-time, voltage and current monitoring. All models have extra long power cord and non-skid feet for stability making this the ideal accessory for your lab.