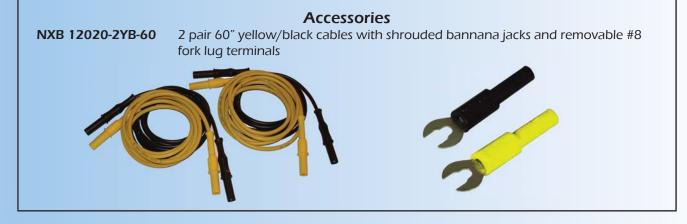

### neoXt NXB 12020 Voltage / Current Breakout Test Boxes

All components are rated for 208 VAC Nominal, 250 VAC Max at 20A. Bannana plugs for voltage and current provide maximum flexibility for connecting to test gear. Banana plugs are safety shrouded for user safety.

#### NXB 12020 Specifications

- Two 120/240 V Outlets
- Circuitry rated for 20 A
- 8' Flexible Power Cord
- Shrouded Safety Banana Jacks
- Stable footprint with non-slip feet

13716 457th Avenue SE • North Bend • WA • 98045