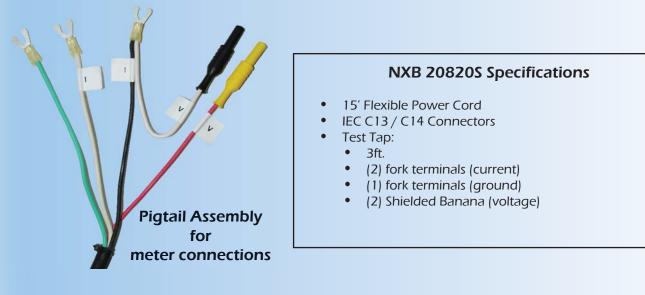

### neoXt NXB 208205 Voltage / Current Breakout Test Cable

Simple single input output (IEC C13/C14) connection with pigtail tap for connecting to power meter.

13716 457th Avenue SE • North Bend • WA • 98045Distributed by PSI Solutionswww.psirep.comSales@psirep.com