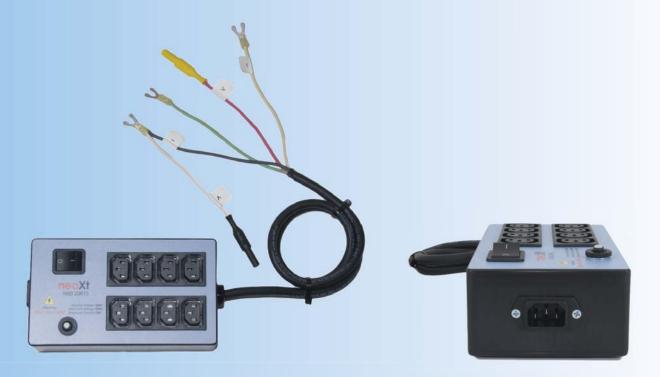

### neoXt **NXB 12020A** Voltage / Current Breakout Test Boxes

Multiple outlets provide flexibility in connecting equipment under test. Tester pigtail interface simplifies connecting to a variety of voltage/current measuring systems.