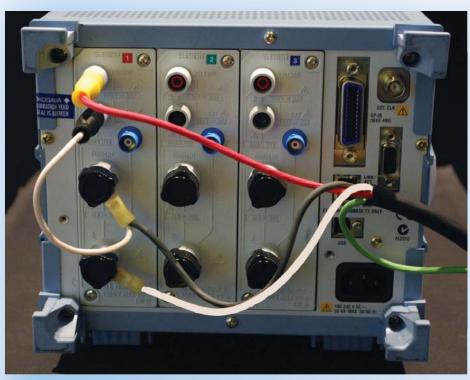

13716 457th Avenue SE • North Bend • WA • 98045

**Distributed by PSI Solutions** 

www.psirep.com

2 1**2** 

sales@psirep.com

Pigtail Assembly for meter connections

neoXT - WT500 Connections