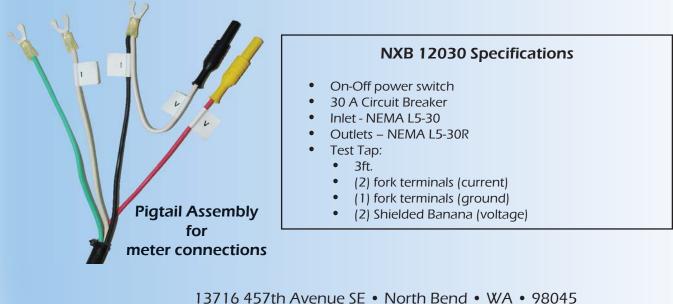

### neoXt NXB 12030 Voltage / Current Breakout Test Boxes

Single output for passthrough to test rack. Tester pigtail interface simplifies connecting to a variety of voltage/current measuring systems.

www.psirep.com  $\Re$  sales@psirep.com