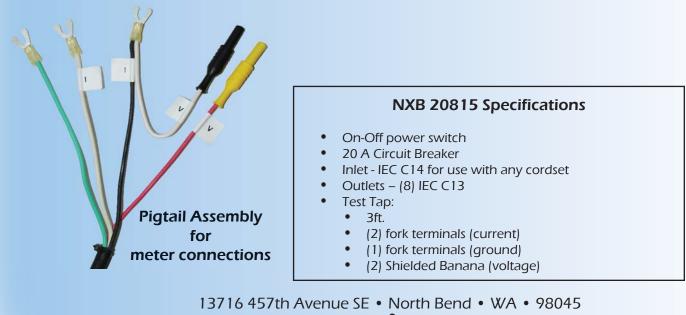

### neoXt NXB 20815 Voltage / Current Breakout Test Boxes

Multiple outlets provide flexibility in connecting equipment under test. Tester pigtail interface simplifies connecting to a variety of voltage/current measuring systems.

**Distributed by PSI Solutions** 

www.psirep.com

Sales@psirep.com