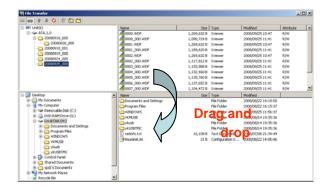

## **Built-in HDD file access function**

#### Can copy files to PC from SL1000 with acquisition software

YOKOGAWA ELECTRIC CORPORATION Communication & Measurement Business Headquarters /Phone: (81)-422-52-6768, Fax: (81)-422-52-6624 E-mail: tm@cs.jp.yokogawa.com