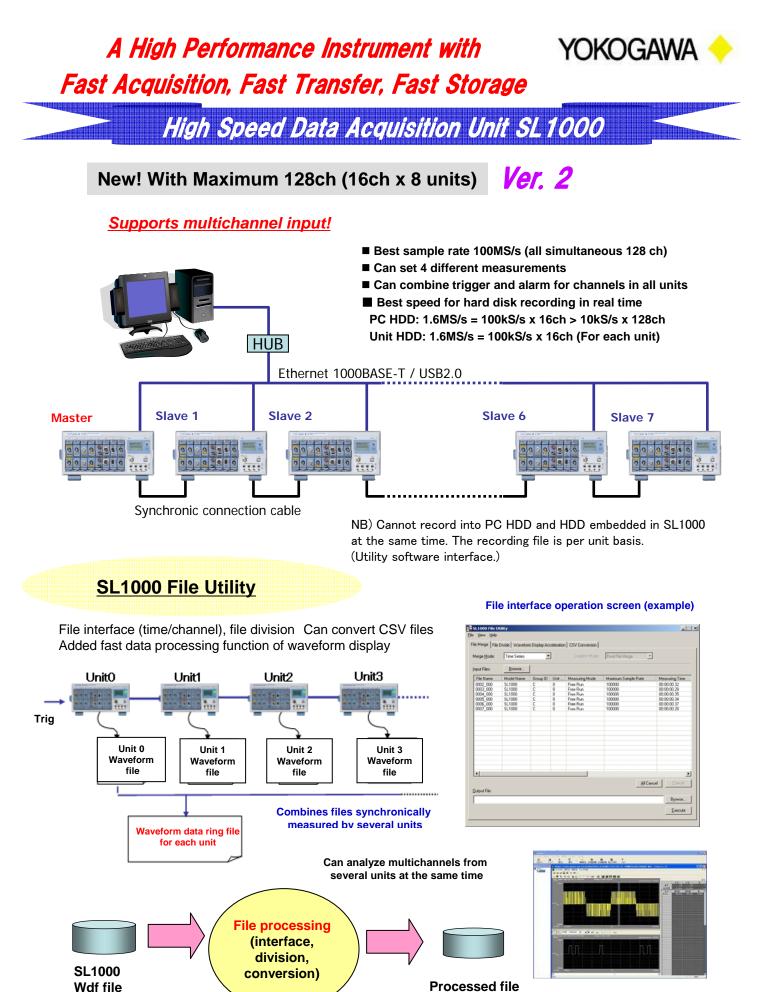

## **Specifications**

| Synchronous Operation            |                                                                                                                            |
|----------------------------------|----------------------------------------------------------------------------------------------------------------------------|
| Maximum connections              | 8 (Maximum sync cable length: 10 m or less total)                                                                          |
| Sampling error between<br>units  | Max. $\pm 20$ ns or one sampling clock, whichever is longer                                                                |
| Synchronized items               | Measurement and recording start and stop, internal<br>sampling clock, external sampling clock, time,<br>trigger, and alarm |
| File Utility Function            |                                                                                                                            |
| File merging                     | Merge waveform data files over time or over<br>channels                                                                    |
| File division                    | Divides waveform data files and extracts a portion of the data                                                             |
| Waveform display<br>acceleration | Adds display data to the waveform data files. The<br>display data is used to accelerate waveform<br>displaying on Xviewer. |
| CSV file conversion              | Converts waveform data files (.wdf extension ) to CSV files                                                                |