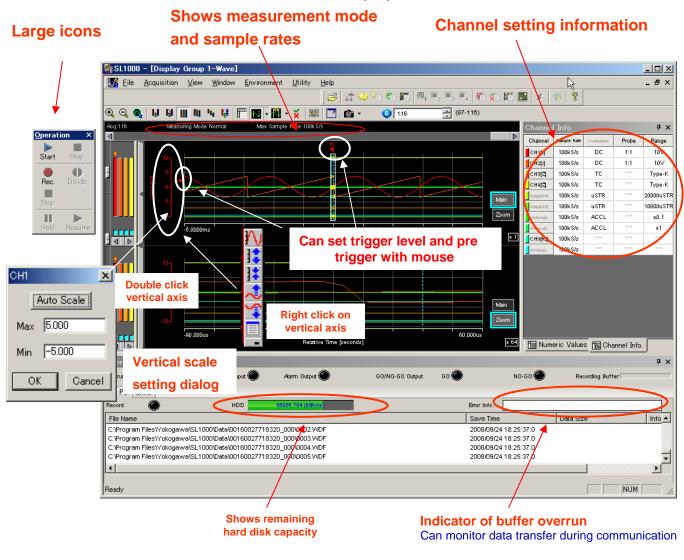

Xviewer

SL1000V2-PMK01E

# A new expanded SL100 that is easy to use, without stress, and processes data quickly when collecting data Ver. 2

### Waveform Display



## **Specifications**

| Synchronous Operation            |                                                                                                                            |
|----------------------------------|----------------------------------------------------------------------------------------------------------------------------|
| Maximum connections              | 8 (Maximum sync cable length: 10 m or less total)                                                                          |
| Sampling error between<br>units  | Max. $\pm 20$ ns or one sampling clock, whichever is longer                                                                |
| Synchronized items               | Measurement and recording start and stop, internal<br>sampling clock, external sampling cl