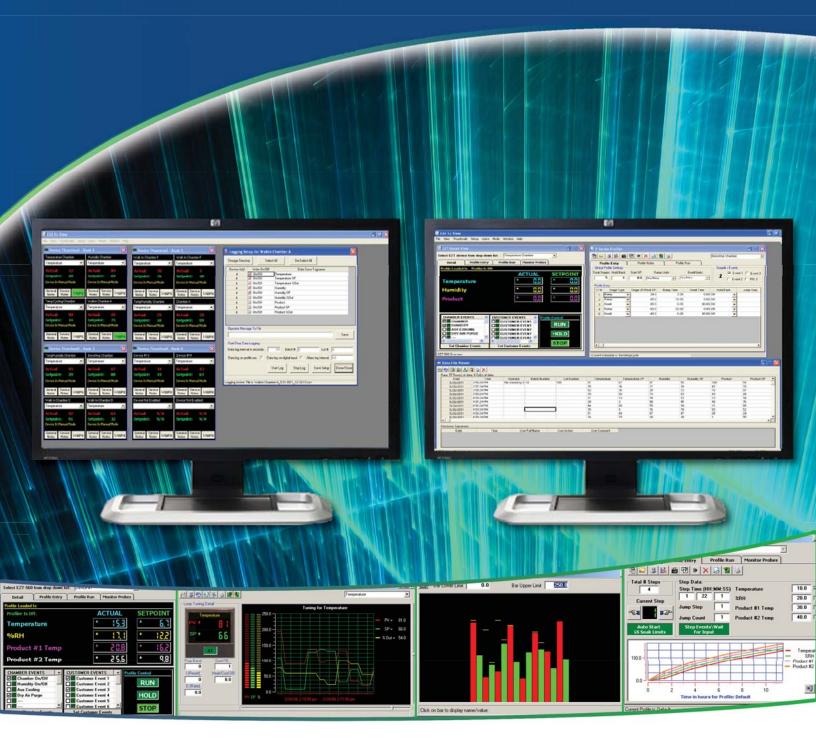

## CSZ's EZ-View Software

CSZ EZ-View for simplified chamber control, monitoring & data management

CSZ's EZ-View software provides chamber control, monitoring, and data logging for up to 128 devices on a single PC. Incorporates frequently used functions of the CSZ EZT controller all from one workstation making EZ-View the ideal choice to easily manage the test chambers in your lab. Remote Desktop provides the ability to remotely control & monitor all of the chambers on the link from one PC.

#### Simplified Programming

Profile entry with spreadsheet and graph monitoring of complete profile. Easily create profiles and download to all CSZ chambers on the link. Profiles may also be exported to USB drive.

EZT-570i/560 Overview Screen

EZT-570i/560 Profile Screen

Stop, start and hold profiles. Profile status view provides an at-a-glance view of current profile condition along with estimated stop date/time, current step and time remaining in the profile.

EZT-430i Overview Screen

EZT-430i Profile Screen

Easily setup data logging and manage data log files for multiple chambers in a few clicks of a mouse. Save batch and lot numbers along with operator comments in the data file.

#### Advanced data logging functionality

- Dedicated data logging files for each device with quick download of data to .CSV file.
- Built-in data file search function. Search for any operator event or data string across all data files and user assigned directories on local or network drives.
- Advanced historical data log viewer & graph trending. Graphic user interface provided for all tools including zoom and data selection (continuous and discontinuous data supported). EZ-View can be installed on any PC to access historical data while running in simulation mode.
- Full system security with encryption on all data files including support for electronic signatures provide tamper-proof operation for all data files.
- Data log overview screen provides data logging details for all chambers and devices on the link in a single easy to use window. Data logging status, filename and directory information are provided.
- EZ-View data files can be configured to start and stop based on EZT-560/570i profile operation (automated data logging).