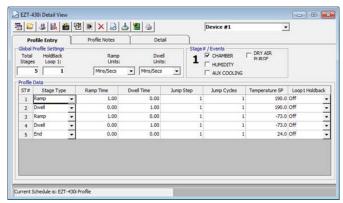

EZT-430i Overview Screen

EZT-430i Profile Screen

Easily setup data logging and manage data log files for multiple chambers in a few clicks of a mouse. Save batch and lot numbers along with operator comments in the data file.