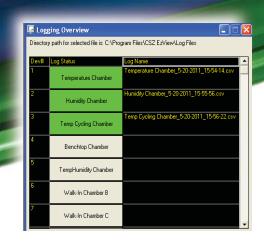

#### Advanced data logging functionality

- Dedicated data logging files for each device with quick download of data to .CSV file.
- Built-in data file search function. Search for any operator event or data string across all data files and user assigned directories on local or network drives.
- Advanced historical data log viewer & graph trending. Graphic user interface provided for all tools including zoom and data selection (continuous and discontinuous data supported). EZ-View can be installed on any PC to access historical data while running in simulation mode.
- Full system security with encryption on all data files including support for electronic signatures provide tamper-proof operation for all data files.
- Data log overview screen provides data logging details for all chambers and devices on the link in a single easy to use window. Data logging status, filename and directory information are provided.
- EZ-View data files can be configured to start and stop based on EZT-560/570i profile operation (automated data logging).