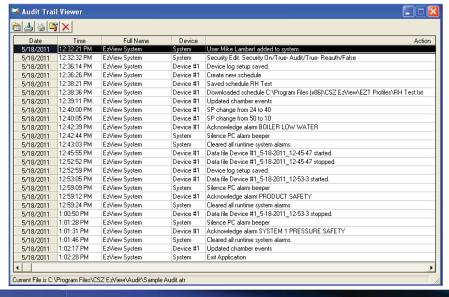

#### System & Data Security

Windows security with 4 security levels (system, operator, supervisor and administrator) and user security rights configurable for all EZ-View program operations. Audit trail files are created daily for tracking of all user actions for traceability.