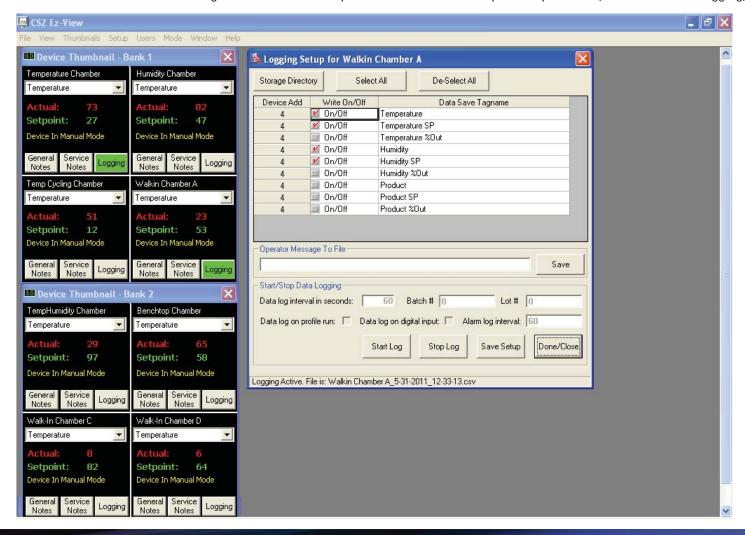

EZT-430i Overview Screen

EZT-430i Profile Screen

Easily setup data logging and manage data log files for multiple chambers in a few clicks of a mouse. Save batch and lot numbers along with operator comments in the data file.

#### Advanced data logging functionality

- Dedicated data logging files for each device with quick download of data to .CSV file.
- Built-in data file search function. Search for any operator event or data string across all data files and user assigned directories on local or network drives.
- Advanced historical data log viewer & graph trending. Graphic user interface provided for all tools including zoom and data selection (continuous and discontinuous data supported). EZ-View can be installed on any PC to access historical data while running in simulation mode.
- Full system security with encryption on all data files including support for electronic signatures provide tamper-proof operation for all data files.
- Data log overview screen provides data logging details for all chambers and devices on the link in a single easy to use window. Data logging status, filename and directory information are provided.
- EZ-View data files can be configured to start and stop based on EZT-560/570i profile operation (automated data logging).