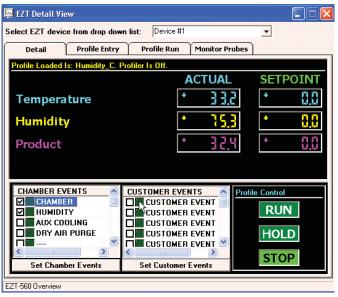

EZT-570i/560 Overview Screen

EZT-570i/560 Profile Screen

Stop, start and hold profiles. Profile status view provides an at-a-glance view of current profile condition along with estimated stop date/time, current step and time remaining in the profile.

#### **Additional Features**

- Configurable email and text message alarm notification.
- 200 configurable software alarms. User may add custom alarm conditions without the modification or change to any hardware on the communication link.
- Alarm monitoring and logging. Alarm active time, de-activated time, user acknowledgment and alarm type are logged and tracked for historical viewing.
- Configurable master alarm and auto dialer capabilities at a single PC station using a "plug and play" USB relay module.
- Allows connection of up to 31 chambers to a single PC using EIA-485.