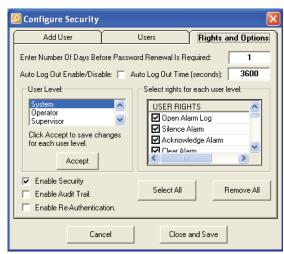

#### System & Data Security

Windows security with 4 security levels (system, operator, supervisor and administrator) and user security rights configurable for all EZ-View program operations. Audit trail files are created daily for tracking of all user actions for traceability.