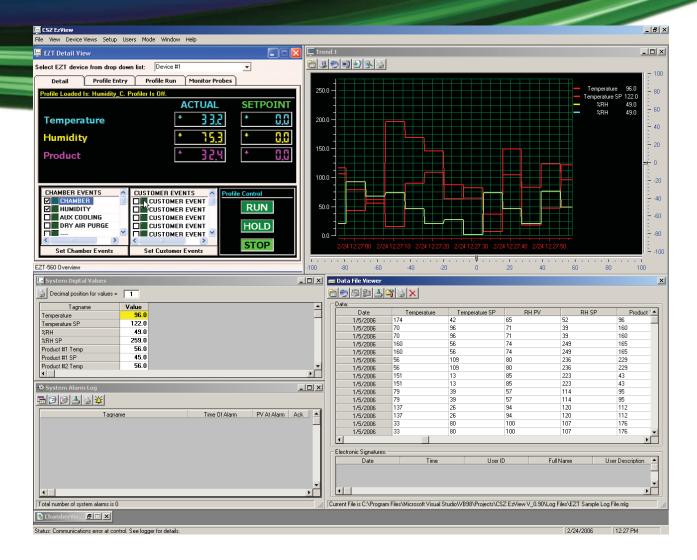

#### Simplified Programming

Profile entry with spreadsheet and graph monitoring of complete profile. Easily create profiles and download to all CSZ chambers on the link. Profiles may also be exported to USB drive.

EZT-570i/560 Overview Screen

EZT-570i/560 Profile Screen

Stop, start and hold profiles. Profile status view provides an at-a-glance view of current profile condition along with estimated stop date/time, current step and time remaining in the profile.

EZT-430i Overview Screen

EZT-430i Profile Screen

Easily setup data logging and manage data log files for multiple chambers in a few clicks of a mouse. Save batch and lot numbers along with operator comments in the data file.

#### Advanced data logging functionality

- Dedicated data logging files for each device with quick download of data to .CSV file.
- Built-in data file search function. Search for any operator event or data string across all data files and user assigned directories on local or network drives.
- Advanced historical data log viewer & graph trending. Graphic user interface provided for all tools including zoom and data selection (continuous and discontinuous data supported). EZ-View can be installed on any PC to access historical data while running in simulation mode.
- Full system security with encryption on all data files including support for electronic signatures provide tamper-proof operation for all data files.
- Data log overview screen provides data logging details for all chambers and devices on the link in a single easy to use window. Data logging status, filename and directory information are provided.
- EZ-View data files can be configured to start and stop based on EZT-560/570i profile operation (automated data logging).

#### **Trend Graphs**

Flexible trending allows for 96 user configurable points across 8 different trend graphs. Trend graphs include zoom capabilities with complete setup of all points and colors. Real time trends provide unlimited "save sets" per trend.

#### System & Data Security

Windows security with 4 security levels (system, operator, supervisor and administrator) and user security rights configurable for all EZ-View program operations. Audit trail files are created daily for tracking of all user actions for traceability.

#### **Additional Features**

- Configurable email and text message alarm notification.
- 200 configurable software alarms. User may add custom alarm conditions without the modification or change to any hardware on the communication link.
- Alarm monitoring and logging. Alarm active time, de-activated time, user acknowledgment and alarm type are logged and tracked for historical viewing.
- Configurable master alarm and auto dialer capabilities at a single PC station using a "plug and play" USB relay module.
- Allows connection of up to 31 chambers to a single PC using EIA-485.