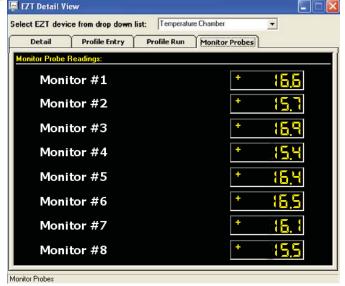

## Temperature Monitoring (EZT-570i/EZT-560)

Provides temperature readout for optional monitoring package using 8 thermocouples. Additional input cards are available to expand temperature read out and data logging for 16 or 32 inputs.

Values are included in data log file and may be exported as a .CSV file for use in other software programs.