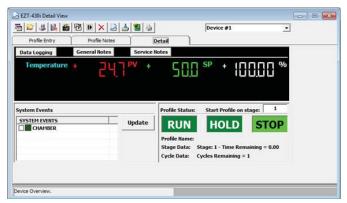

EZT-430i Overview Screen

EZT-430i Profile Screen

Easily setup data logging and manage data log files for multiple chambers in a few clicks of a mouse. Save batch and lot numbers along with operator comments in the data file.