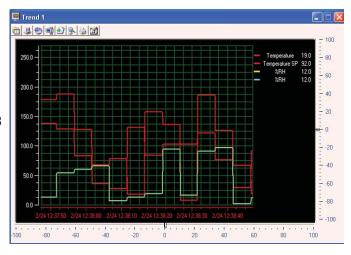

#### **Trend Graphs**

Flexible trending allows for 96 user configurable points across 8 different trend graphs. Trend graphs include zoom capabilities with complete setup of all points and colors. Real time trends provide unlimited "save sets" per trend.