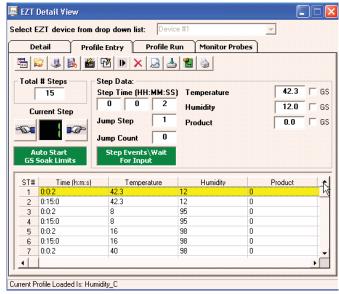

#### Simplified Programming

Profile entry with spreadsheet and graph monitoring of complete profile. Easily create profiles and download to all CSZ chambers on the link. Profiles may also be exported to USB drive.

EZT-570i/560 Overview Screen

EZT-570i/560 Profile Screen

Stop, start and hold profiles. Profile status view provides an at-a-glance view of current profile condition along with estimated stop date/time, current step and time remaining in the profile.